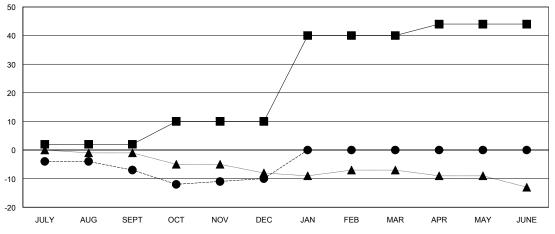

#### GOALS AND ACTUAL MEMBERS CUMULATIVE

| -■-   | CURRENT YEAR GOALS FOR NEW |
|-------|----------------------------|
| MEMAD | EDE                        |

- CURRENT YEAR ACTUAL MEMBERS

- ▲ - LAST YEAR ACTUAL MEMBERS